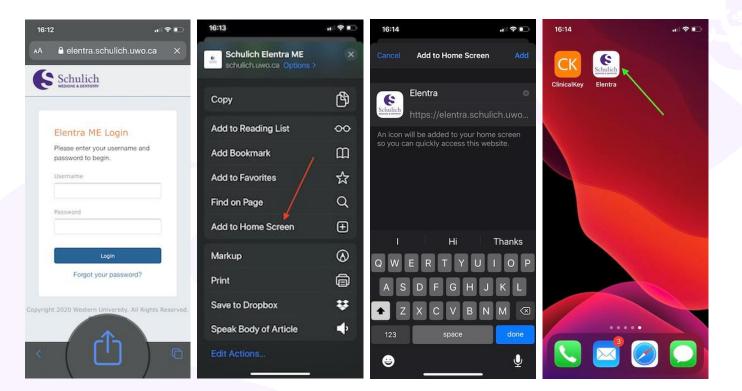

- Navigate to https://elentra.schulich.uwo.ca/
- Tap the 'Share' icon on the bottom
- Choose 'Add to Home Screen'
- Change the title of the shortcut to whatever you'd like! Then tap 'Add'.

For questions please contact: <a href="mailto:elentra.support@schulich.uwo.ca">elentra.support@schulich.uwo.ca</a>