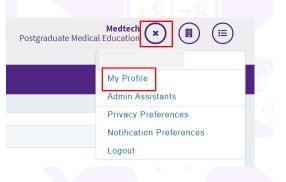

\*Note – UWO credentials are still required for Elentra login to complete assessments and WTS assistance.

**How:** After clicking on the profile icon in the top right corner, select **My Profile**. You will be taken to your Elentra ME Profile. Here you will need to: