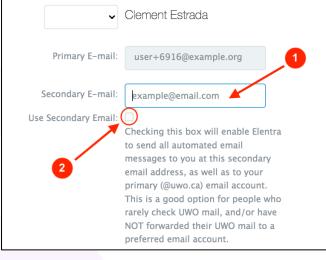

1) Enter a valid secondary e-mail address

- 2) Select Use Secondary Email
- 3) At the bottom right of the page, click Save Profile.

Postgraduate Medical Education (PGME)

<u>elentra.support@schulich.uwo.ca</u>