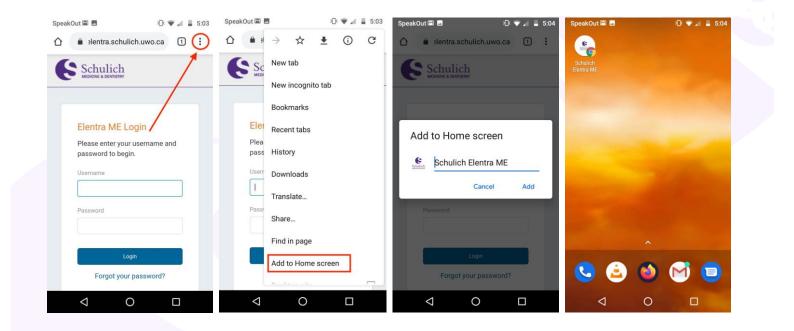

- Navigate to https://elentra.schulich.uwo.ca/
- Tap the three dots (kebab) icon on the upper right
- Choose 'Add to Home Screen'
- Change the title of the shortcut to whatever you'd like! Then tap 'Add'.